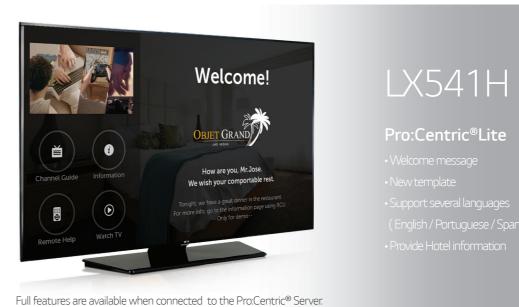

Pro:Gentric<sup>®</sup> Lite

The cost effective LG Pro:Centric® Lite application allows for modification of hotel information to fit your service. Without an extra server or set-top-box, value added TV service can be delivered with a single USB drive.

#### Welcome Page

You can greet your guests with a warm welcome message including a hotel name and log on a TV.

#### New Template

Enjoy a new template of Pro:Centric Lite. It provides a polished font style, LG standard font, and translucent page. Also, you could change the main wall paper.

#### • Providing Hotel Information

Pro:Centric Lite provides spaces for channel guide, map, hotel facilities, attraction, promotions, events info to customers.

#### Support 4 Language

English, Portuguese, Spanish, Chinese are available on Pro:Centric Lite.