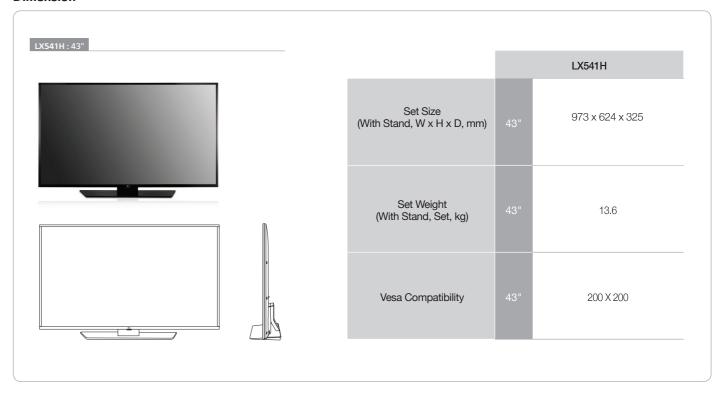

ate of Pro:Centric Lite. It provides a polished font style, LG standard font, and translucent page. Also, you could change the main wall paper.

#### • Providing Hotel Information

Pro:Centric Lite provides spaces for channel guide, map, hotel facilities, attraction, promotions, events info to customers.

#### Support 4 Language

English, Portuguese, Spanish, Chinese are available on Pro:Centric Lite.

### **USB Cloning**



The fully automated USB Cloning feature allows you to simply copy the TV settings to all TVs with astonishing speed.

#### MHL



MHL connects smart phones to the TV instantly, mirroring content in HD quality, just like connecting a PC through an HD cable. Moreover, it allows you to control the phone's content on the TV with a remote control



LX541H

#### Dimension



#### Connectivity