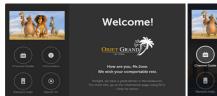

#### Welcome Page

You can greet your guests with a warm welcome message including a hotel name and log on a TV.