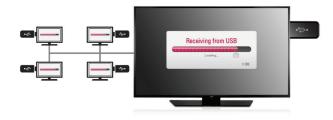

Clone all Commercial TVs with astonishing speed and ease. The USB Cloning feature allows you to simply copy the TV settings to all TVs using a USB stick, a process that is fully automated to save time without having to set each TV individually.

### **USB Cloning**

The fully automated USB Cloning feature allows you to simply copy the TV settings to all TVs with astonishing speed.