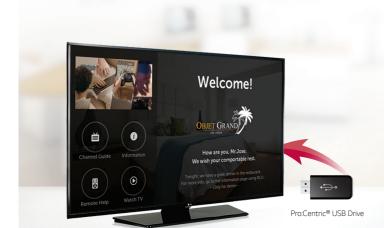

Pro:Gentric<sup>®</sup> Lite

The cost effective LG Pro:Centric® Lite application allows for modification of hotel information to fit your service. Without an extra server or set-top-box, value added TV service can be delivered with a single USB drive.

#### Welcome Page

You can greet your guests with a warm welcome message including a hotel name and log on a TV.