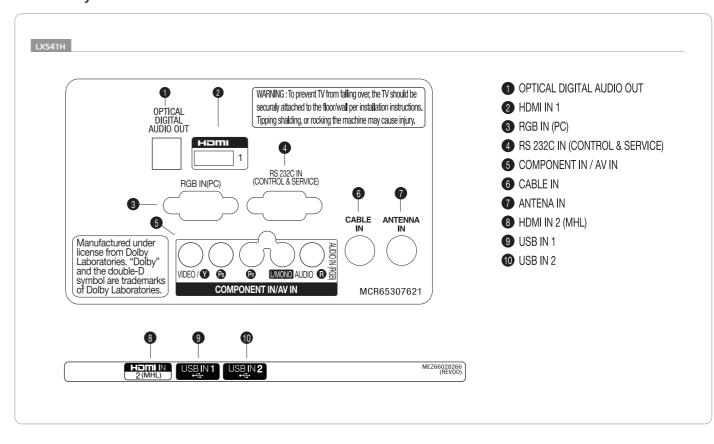

te. It provides a polished font style, LG standard font, and translucent page. Also, you could change the main wall paper.

#### • Providing Hotel Information

Pro:Centric Lite provides spaces for channel guide, map, hotel facilities, attraction, promotions, events info to customers.

#### Support 4 Language

English, Portuguese, Spanish, Chinese are available on Pro:Centric Lite.

### **USB Cloning**



The fully automated USB Cloning feature allows you to simply copy the TV settings to all TVs with astonishing speed.

#### MHL



MHL connects smart phones to the TV instantly, mirroring content in HD quality, just like connecting a PC through an HD cable. Moreover, it allows you to control the phone's content on the TV with a remote control



LX541H

#### Dimension



#### Connectivity